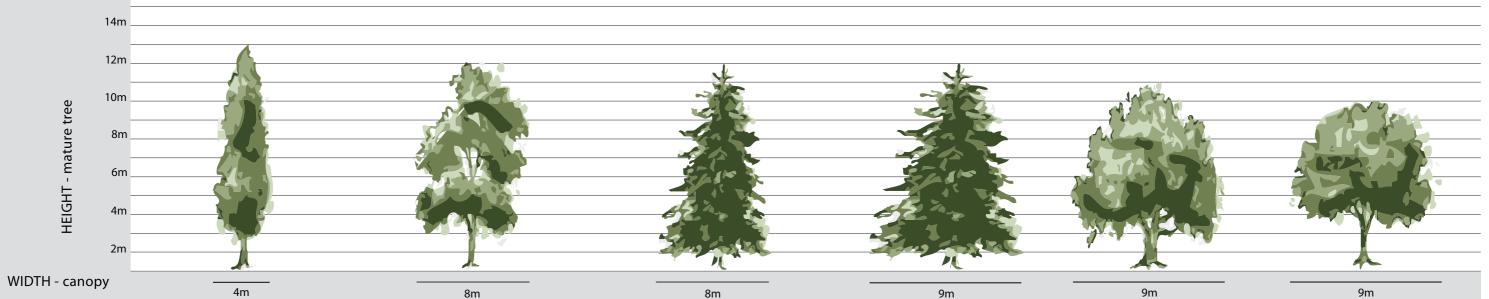

## Winter Hill - Quercus Variety Summary

|                 | 4m                                                              | 8m                                                              | 8m                                                                      | 9m                                                                   | 9r                                     |
|-----------------|-----------------------------------------------------------------|-----------------------------------------------------------------|-------------------------------------------------------------------------|----------------------------------------------------------------------|----------------------------------------|
| Botanical Name  | Quercus Robur<br>Fastigiata                                     | Quercus Coccinea                                                | Quercus Palustris                                                       | Quercus Phellos                                                      | Quercus                                |
| Common Name     | Cypress Oak                                                     | Scarlet Oak                                                     | Pin Oak                                                                 | Willow - Leafed Oak                                                  | Englisl                                |
| Form            | Upright                                                         | Open                                                            | Pyramidal                                                               | Pyramidal                                                            | Sprea                                  |
| Uses            | Suitable for screening<br>or narrow avenue<br>planting          | Suitable for large areas-<br>parks, gardens<br>and golf courses | Suitable for parks and large<br>gardens and wide avenue<br>planting     | Suitable for large areas-<br>parks, gardens<br>and golf courses      | Needs lar<br>to becc<br>handsor        |
| Growth Rate     | Slow to Moderate                                                | Slow                                                            | Fast                                                                    | Moderate                                                             | Slo                                    |
| Foliage         | Dark to bluish green.<br>Dead leaves carried<br>over to winter. | Glossy green deeply lobed.<br>Brown leaves carry<br>over winter | Deeply cut shining green<br>leaves. Brown leaves<br>carried over winter | Long and willow-like.<br>Yellow in Spring,<br>bright green in summer | Dark to blu<br>Dead leave<br>over to v |
| Autumn Colour   | Yellow-brown                                                    | Brilliant scarlet                                               | Deep red to rich scarlet                                                | Golden yellow turning to<br>mahogony brown                           | Yellow-                                |
| Hedge Screening | х                                                               | -                                                               | -                                                                       | -                                                                    | -                                      |
| Street Trees    | х                                                               | -                                                               | Х                                                                       | -                                                                    | -                                      |
| Drought Hardy   | Х                                                               | -                                                               | x                                                                       | Х                                                                    | х                                      |
| Coastal         | -                                                               | -                                                               | -                                                                       | -                                                                    | -                                      |
| Shade Tree      | -                                                               | Х                                                               | х                                                                       | Х                                                                    | Х                                      |
| Wind Hardy      | х                                                               | Х                                                               | X                                                                       | х                                                                    | х                                      |
| Frost Hardy     | х                                                               | Х                                                               | x                                                                       | Х                                                                    | Х                                      |
| Full/Part Sun   | х                                                               | Х                                                               | Х                                                                       | х                                                                    | х                                      |
| Water Tolerant  | _                                                               | _                                                               | x                                                                       | Y                                                                    | _                                      |

## www.winterhill.com.au

9m us Robur ish Oak eading large area come a ome tree low luish green. aves carried o winter. v-brown Х

**Quercus Rubra** 

Red Oak

Round

Suitable for parks and large gardens

Slow to Moderate

Broad glossy leaves which drop in winter

> Red to golden brown

> > Х

х